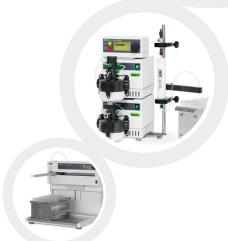

#### Flexible

- $\cdot$  Configuration adjusted to your needs and budget
- $\cdot$  Easily upgradeable: isocratic to gradient or manual to computer control