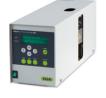

# Pump Module C-601 / C-605 Reliable solvent delivery

The pump modules C-601 and C-605 are the core components of the BUCHI Sepacore<sup>®</sup> Chromatography systems. Whatever the application in isocratic or gradient mode is, the modules provide a reproducible and pulse free flow rate.

Universal Pump any solvent at low or medium pressure