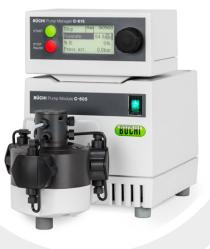

# Pump Module C-601 / C-605 Reliable solvent delivery

The pump modules C-601 and C-605 are the core components of the BUCHI Sepacore<sup>®</sup> Chromatography systems. Whatever the application in isocratic or gradient mode is, the modules provide a reproducible and pulse free flow rate.

Universal Pump any solvent at low or medium pressure

## Small and powerful

Smallest footprint with broad flow rate range and gradient capability

Flexible Upgradeable according to your application and budget